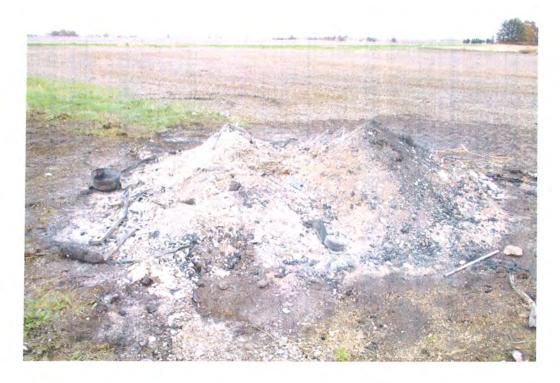

Mr. Gift and I arrived at the site at 1:17 PM.

Upon arrival we noticed the debris pile, found just two weeks prior, was smaller. The soil and grass near the pile had been recently disturbed by large tire tracks (Photo #1). The debris pile still contained an estimated 20 yds. of demolition debris (Photo #2). This pile included shingles, dry wall, furniture pieces, treated lumber, drain tile, and other demolition debris (Photo #3). Directly to the east, nearly 10 feet from the demolition debris pile, were the remnants of a mattress (Photo #4) and a charred ash pile (Photo #5). The pile was still on fire at the time of the inspection (Photo #6). The pile contained several tangled metal items, treated lumber, metal hinges, and furniture remnants among other charred and ash debris.

#### Shanley Property 0998295031

Date: 11/18/2021
Time: 1:20 PM
Direction: North
Photo by:
B. Schumacher
Exposure #: 3
Comments:
Demolition debris,
dry wall, shingles,
furniture, and other
accumulated debris.
Disturbance of soil
around debris pile.

#### **DIGITAL PHOTOGRAPHS**

Shanley Property 0998295031

Date: 11/18/2021

Time: 1:20 PM
Direction: Northeast
Photo by:
B. Schumacher
Exposure #: 5
Comments: Charred
pile located east of
debris pile. Disturbed
soil around pile.