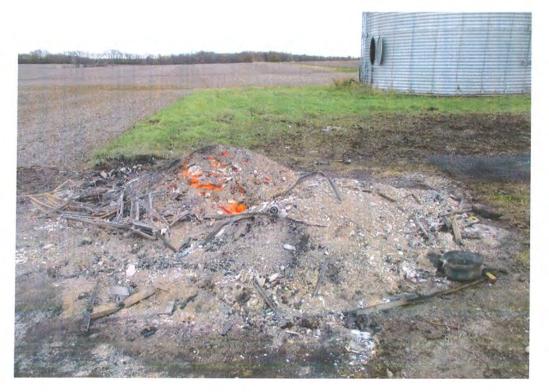

Mr. Gift and I arrived at the site at 1:17 PM.

Upon arrival we noticed the debris pile, found just two weeks prior, was smaller. The soil and grass near the pile had been recently disturbed by large tire tracks (Photo #1). The debris pile still contained an estimated 20 yds. of demolition debris (Photo #2). This pile included shingles, dry wall, furniture pieces, treated lumber, drain tile, and other demolition debris (Photo #3). Directly to the east, nearly 10 feet from the demolition debris pile, were the remnants of a mattress (Photo #4) and a charred ash pile (Photo #5). The pile was still on fire at the time of the inspection (Photo #6). The pile contained several tangled metal items, treated lumber, metal hinges, and furniture remnants among other charred and ash debris.

Date: 11/18/2021
Time: 1:20 PM
Direction: South
Photo by:
B. Schumacher
Exposure #: 6
Comments: Charred
debris pile still on fire,
east of existing
debris pile.