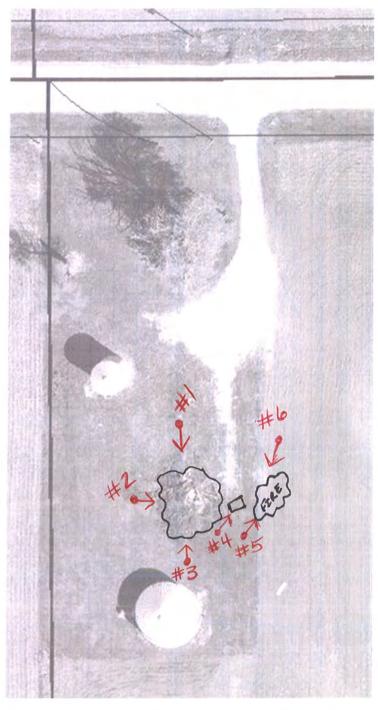

Mr. Gift and I arrived at the site at 1:17 PM.

Upon arrival we noticed the debris pile, found just two weeks prior, was smaller. The soil and grass near the pile had been recently disturbed by large tire tracks (Photo #1). The debris pile still contained an estimated 20 yds. of demolition debris (Photo #2). This pile included shingles, dry wall, furniture pieces, treated lumber, drain tile, and other demolition debris (Photo #3). Directly to the east, nearly 10 feet from the demolition debris pile, were the remnants of a mattress (Photo #4) and a charred ash pile (Photo #5). The pile was still on fire at the time of the inspection (Photo #6). The pile contained several tangled metal items, treated lumber, metal hinges, and furniture remnants among other charred and ash debris.

#### **SITE SKETCH**

Date of Inspection: November 18, 2011 Inspector (s): B. Schummerter + B. GEFT

Site Code: 0998295031 County: LA SALLE

Site Name: SHANLEY PROPERTY Time: 1:17 pm - 1:20 pm

\* Aerial - 2017 \*