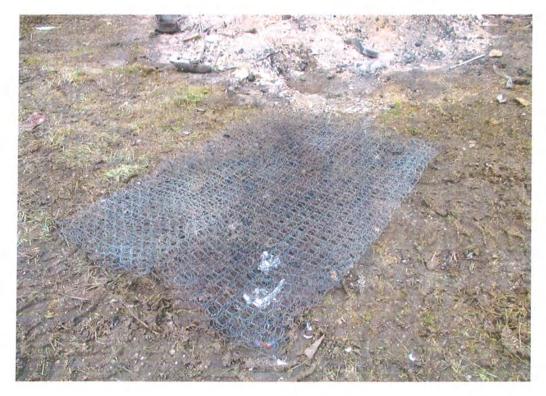

Mr. Gift and I arrived at the site at 1:17 PM.

Upon arrival we noticed the debris pile, found just two weeks prior, was smaller. The soil and grass near the pile had been recently disturbed by large tire tracks (Photo #1). The debris pile still contained an estimated 20 yds. of demolition debris (Photo #2). This pile included shingles, dry wall, furniture pieces, treated lumber, drain tile, and other demolition debris (Photo #3). Directly to the east, nearly 10 feet from the demolition debris pile, were the remnants of a mattress (Photo #4) and a charred ash pile (Photo #5). The pile was still on fire at the time of the inspection (Photo #6). The pile contained several tangled metal items, treated lumber, metal hinges, and furniture remnants among other charred and ash debris.

Date: 11/18/2021
Time: 1:20 PM
Direction: Northeast
Photo by:
B. Schumacher
Exposure #: 4
Comments: Mattress
springs between
existing debris pile
and pile of charred
remains.