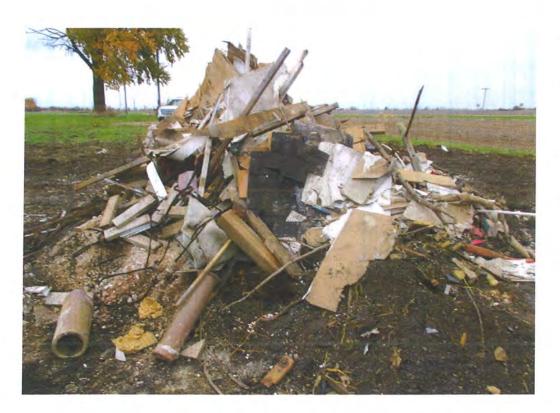

Mr. Gift and I arrived at the site at 1:17 PM.

Upon arrival we noticed the debris pile, found just two weeks prior, was smaller. The soil and grass near the pile had been recently disturbed by large tire tracks (Photo #1). The debris pile still contained an estimated 20 yds. of demolition debris (Photo #2). This pile included shingles, dry wall, furniture pieces, treated lumber, drain tile, and other demolition debris (Photo #3). Directly to the east, nearly 10 feet from the demolition debris pile, were the remnants of a mattress (Photo #4) and a charred ash pile (Photo #5). The pile was still on fire at the time of the inspection (Photo #6). The pile contained several tangled metal items, treated lumber, metal hinges, and furniture remnants among other charred and ash debris.

Date: 11/18/2021
Time: 1:19 PM
Direction: East
Photo by:
B. Schumacher
Exposure #: 2
Comments:
Demolition debris.