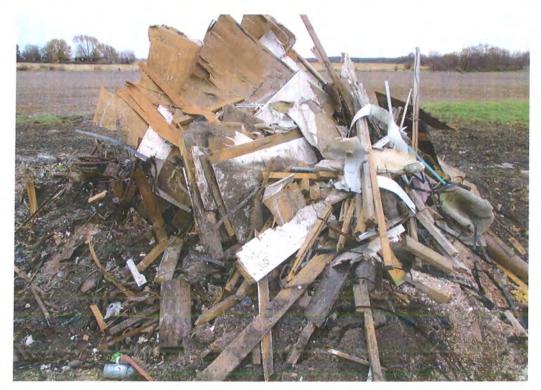

Mr. Gift and I arrived at the site at 1:17 PM.

Upon arrival we noticed the debris pile, found just two weeks prior, was smaller. The soil and grass near the pile had been recently disturbed by large tire tracks (Photo #1). The debris pile still contained an estimated 20 yds. of demolition debris (Photo #2). This pile included shingles, dry wall, furniture pieces, treated lumber, drain tile, and other demolition debris (Photo #3). Directly to the east, nearly 10 feet from the demolition debris pile, were the remnants of a mattress (Photo #4) and a charred ash pile (Photo #5). The pile was still on fire at the time of the inspection (Photo #6). The pile contained several tangled metal items, treated lumber, metal hinges, and furniture remnants among other charred and ash debris.

#### Shanley Property 0998295031

Date: 11/18/2021
Time: 1:20 PM
Direction: North
Photo by:
B. Schumacher
Exposure #: 3
Comments:
Demolition debris,
dry wall, shingles,
furniture, and other
accumulated debris.
Disturbance of soil
around debris pile.