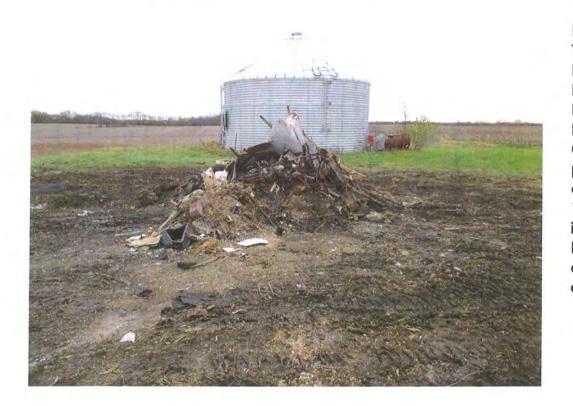

Mr. Gift and I arrived at the site at 1:17 PM.

Upon arrival we noticed the debris pile, found just two weeks prior, was smaller. The soil and grass near the pile had been recently disturbed by large tire tracks (Photo #1). The debris pile still contained an estimated 20 yds. of demolition debris (Photo #2). This pile included shingles, dry wall, furniture pieces, treated lumber, drain tile, and other demolition debris (Photo #3). Directly to the east, nearly 10 feet from the demolition debris pile, were the remnants of a mattress (Photo #4) and a charred ash pile (Photo #5). The pile was still on fire at the time of the inspection (Photo #6). The pile contained several tangled metal items, treated lumber, metal hinges, and furniture remnants among other charred and ash debris.

#### Shanley Property 0998295031

Date: 11/18/2021
Time: 1:19 PM
Direction: South
Photo by:
B. Schumacher
Exposure #: 1
Comments: Debris
pile smaller in size
compared to
11/4/2021
inspection.
Disturbance of soil
and grass near
debris pile.